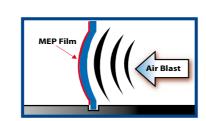

# bomb blast and explosion protection

# with magnum **Security** window films

In an explosion, for example from a bomb blast or an industrial accident, extreme pressure waves cause glass to shatter and fly through the air with lethal force. The application of MEP Films' special class Magnum Security Film can help to mitigate the risk of injury due to broken glass and help preserve the integrity of the building envelope. Magnum Security Films have been tested in simulated bomb blast applications and are deemed effective in providing significant hazard reduction\*.

# blast hazard reduction

Unprotected window pane

 Protective MEP Magnum Security Film prevents alass from shatterina