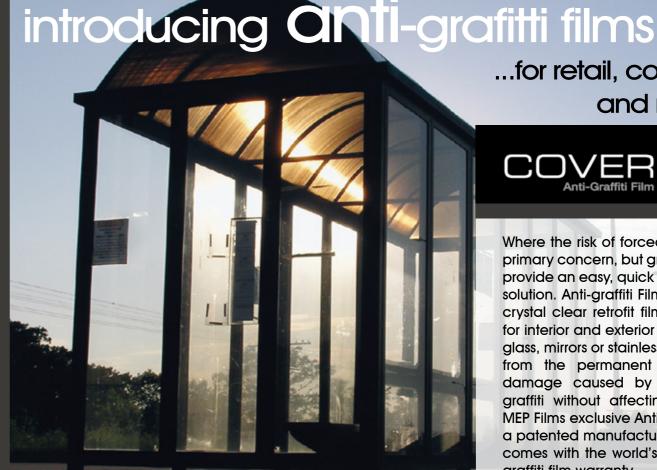

\*MEP Films Pty Ltd are endorsed by the Security Construction and Equipment Committee (SCEC)

...for retail, commercial and residential

Where the risk of forced entry is not the primary concern, but graffiti is, MEP Films provide an easy, quick and economical solution. Anti-graffiti Film is applied as a crystal clear retrofit film and is suitable for interior and exterior surfaces such as alass, mirrors or stainless steel. It protects from the permanent and expensive damage caused by vandalism and graffiti without affecting appearance. MEP Films exclusive Anti-Grafitti Film, has a patented manufacturing process and comes with the world's first 3 year antigraffiti film warranty.

Cover Up Anti-Graffiti Films. These films are the simple solution to graffiti and vandalism. They can be applied to all glazed surfaces and many other smooth non-porous surfaces to provide an effective invisible barrier against damage. They act as a sacrificial layer between the vandal and your property and with their special mounting adhesive are easy to remove and replace.