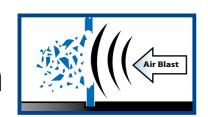

# bomb blast and explosion protection

# with magnum **Security** window films

In an explosion, for example from a bomb blast or an industrial accident, extreme pressure waves cause glass to shatter and fly through the air with lethal force. The application of MEP Films' special class Magnum Security Film can help to mitigate the risk of injury due to broken glass and help preserve the integrity of the building envelope. Magnum Security Films have been tested in simulated bomb blast applications and are deemed effective in providing significant hazard reduction\*.

# blast hazard reduction

Unprotected window pane

 Protective MEP Magnum Security Film prevents alass from shatterina