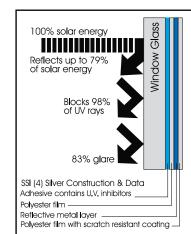

## mep films... one for all your needs

**Energy Control Films.** With Energy Control Window Films from MEP Films, up to 79% of solar energy is blocked from entering the home or office. In addition, up to 30% of heat loss can be prevented in winter. Applying MEP 'Energy Star' WERS rated films to homes or commercial building windows could dramatically reduce energy expenditure caused by heat gain and/or loss through the glass by up to 70%.

These films are also designed to block out 99% of the sun's harmful UV rays whilst reducing glare by up to 85% - providing more comfortable living and working environments.

**Safety and Security Films.** Magnum Safety & Security Window Films are designed to prevent glass from shattering or to safely contain the glass shards in the event of breakage. They exhibit impressive impact energy absorption, glass fragment retention and extreme penetration resistance qualities. MEP's Anti-Graffiti Films are also included in this range.